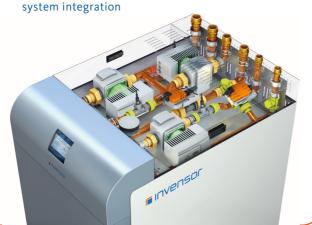

It combines all basic components for thermic cold production in one machine: chiller, system control and hydraulic station including the most important pumps, valves and mixers. The hydraulic and electric equipment of the machine follows optimal dimensioning, is electrically wired and suitably insulated. More convenient safe and easy than ever.

#### PLUS! INTEGRATED HYDRAULIC UNIT

Pumps, valves and mixers electrically wired and suitably insulated: for an even more convenient system integration