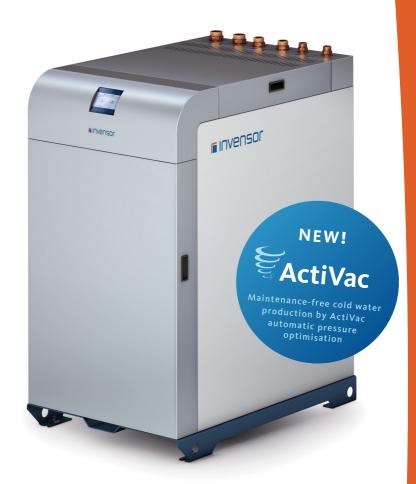

# **Compact Adsorption Chiller**

with integrated hydraulic unit and maintenance-free chilled water generator

InvenSor's LTC 10 plus is the most popular member of the awarded zeolite-adsorption chiller in the low temperature range.

The chilled water generator in the LTC 10 plus is equipped with the brand-new **ActiVac system for automatic pressure optimisation** and with that is maintenance-free. With ActiVac, the chiller keeps constant optimal pressure conditions inside the adsorber.

INTEGRATED HYDRAULIC UNIT

MAINTENANCE-FREE
CHILLED WATER GENERATOR

→ 10 kW CHILLING CAPACITY

**★** Touch-screen controller

PROGRAMMABLE CONTROLLING

PIN-SECURED LOG-IN

OPTIMIZED FOR CHP-OPERATION